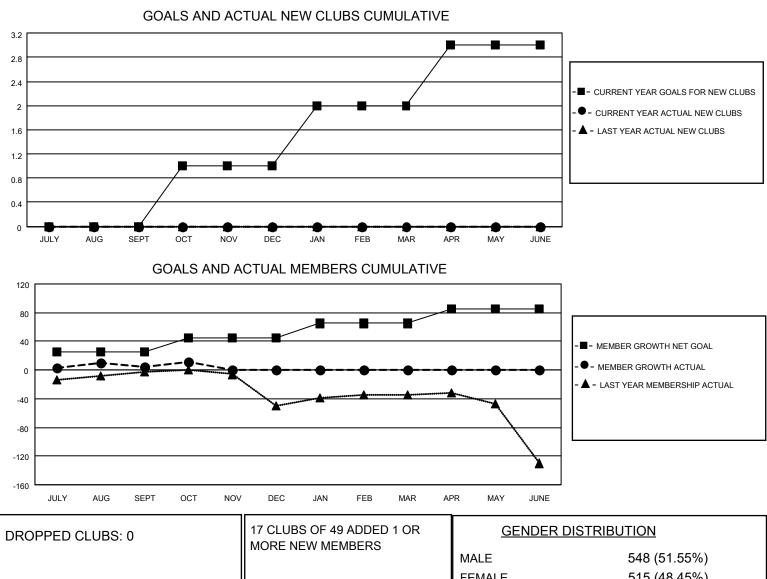

## LOCATION ARIZONA

District 21 S

Results as of: 10/31/2022

| Clubs                 |               |           |               | Members               |                         |                         |                                                    |
|-----------------------|---------------|-----------|---------------|-----------------------|-------------------------|-------------------------|----------------------------------------------------|
| RESULTS FOR 2022-2023 |               |           |               | RESULTS FOR 2022-2023 |                         |                         |                                                    |
| QUARTER               | NEW CLUB GOAL | NEW CLUBS | DROPPED CLUBS | QUARTER ME            | MBER GROWTH NET<br>GOAL | MEMBER GROWTH<br>ACTUAL | DROPPED<br>MEMBERS ACTUAL<br>(including transfers) |
| JULY/AUG/SEPT         | 0             | 0         | 0             | JULY/AUG/SEPT         | 25                      | 38                      | 28                                                 |
| OCT/NOV/DEC           | 1             | 0         | 0             | OCT/NOV/DEC           | 20                      | 15                      | 6                                                  |
| JAN/FEB/MAR           | 1             | 0         | 0             | JAN/FEB/MAR           | 20                      | 0                       | 0                                                  |
| APR/MAY/JUNE          | 1             | 0         | 0             | APR/MAY/JUNE          | 20                      | 0                       | 0                                                  |

|                 |    |                           | MALE                                | 548 (51.55%)  |
|-----------------|----|---------------------------|-------------------------------------|---------------|
|                 |    |                           | FEMALE                              | 515 (48.45%)  |
| DROPPED MEMBERS |    |                           | NON BINARY                          | 0 (0.00%)     |
|                 |    |                           | PREFER NOT TO ANSWER                | /ER 0 (0.00%) |
| DECEASED        | 4  |                           |                                     |               |
| CLUB CANCELLED  | 0  | CLICK HERE FOR CUMULATIVE | TOTAL FAMILY UNIT MEMBERS           | s 245         |
| OTHER           | 30 | MEMBERSHIP DATA           |                                     |               |
| TOTAL           | 34 |                           | FAMILY MEMBERS PAYING HALF DUES 125 |               |
|                 |    |                           |                                     |               |
|                 |    | JI                        |                                     |               |